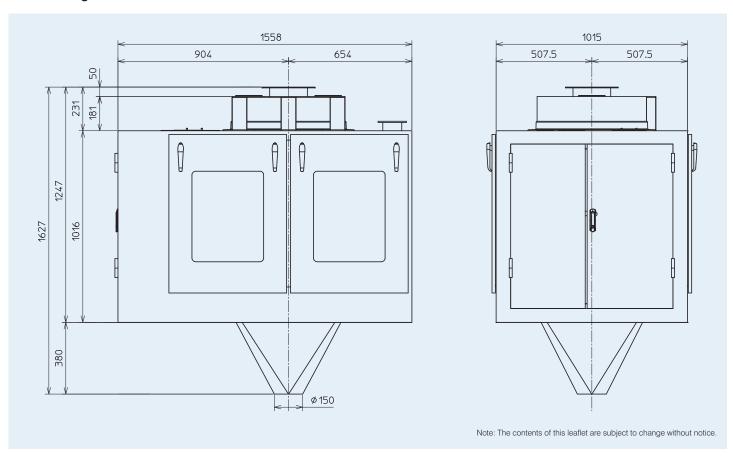

t weighing                                                                          |           |
| 8   | Power Supply                    | 1-phase AC220V±10% 50/60Hz                                                            |           |
| 9   | Power Consumption               | 1.0kVA                                                                                |           |
| 10  | Air pressure / Air consumption  | 0.5MPa / 100NL/min                                                                    |           |
| 11  | Weighing Products               | Free flowing Granular Materials (Seeds, Resin Pellets, Rice, Grains, Fertilizer etc.) |           |

<sup>\*1</sup> Capacity with 4 hopper at one dump, and depends on product flow ability and filling weight.

### Drawing (Unit : mm)



### Yamato Scale Co., Ltd.

5-22 Saenba-cho, Akashi, Japan 673-8688 Telephone: +81 78 918-5566·5567·5568

Telefax: +81 78 918-5552 URL: www.yamato-scale.co.jp

<sup>\*2</sup> Depends on product flow ability and capacity