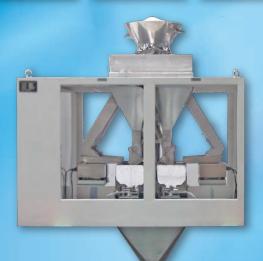

Four-Hopper Cut-Gate Packer Scale with electromagnetic feeder

# FNL-0512CV-04

For small to large bags

## Four Hopper Packer Scale FNL-0512CV-04

## Covers wide rage of your weighing needs

Even coated products! -> 🍣

Cut-Gate for full feed

Electromagnetic feeder for dribble feed

Those make possible to weigh

Wide variety of granular products

Electromagnetic Feeder

### **Multi-Head Combo Discharge** Up to 20kg bags

Mode 1: Single Hopper Discharge

Mode 2: Two-Hopper Combo Discharge Mode 3: Four-Hopper Combo Discharge

High Speed

30 B/M to 40 B/M

Ideal feeding structure pursued for high speed and accuracy